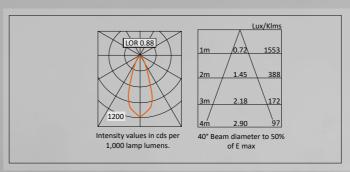

System Canal recessed linear channel with infinity edge, suitable for plasterboard celings. The interior channel is finished as standard in Black RAL 9005 or White RAL 9010, custom RAL finishes are also available. The system houses a variety of downlighters and accessories. Complete with remote dimmable drivers located inside the linear channel and Cable ways for through wiring.