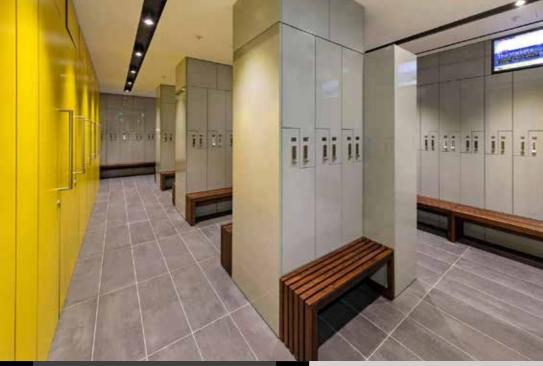

## **System Canal**

System Canal is a linear, trimless product suitable for plasterboard ceilings. Extruded aluminium and steel components ensure a strong, straight and neat appearance that is easy to install.

System Canal offers more than one lighting solution: downlighting, accent and spotlighting and cove lighting. It can also house PIR and motion sensors, smoke detectors and sometimes sprinkler noses. Because through-wiring is feasible speakers and cameras are also a possibility.