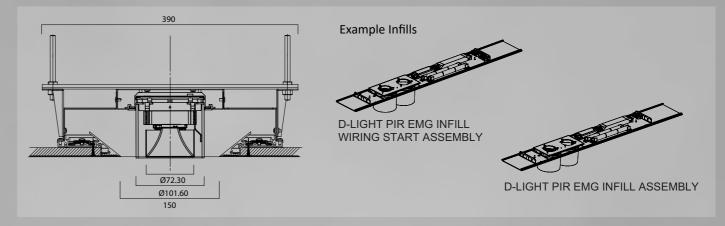

System Canal offers more than one lighting solution: downlighting, accent and spotlighting and cove lighting. It can also house PIR and motion sensors, smoke detectors and sometimes sprinkler noses. Because through-wiring is feasible speakers and cameras are also a possibility.

System Canal recessed linear channel with infinity edge, suitable for plasterboard celings. The interior channel is finished as standard in Black RAL 9005 or White RAL 9010, custom RAL finishes are also available. The system houses a variety of downlighters and accessories. Complete with remote dimmable drivers located inside the linear channel and Cable ways for through wiring.