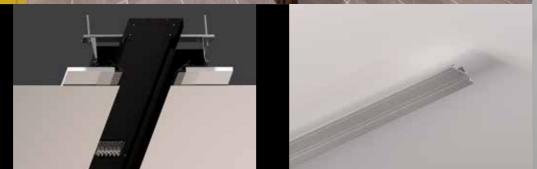

## **System Canal**

System Canal is a linear, trimless product suitable for plasterboard ceilings. Extruded aluminium and steel components ensure a strong, straight and neat appearance that is easy to install.

System Canal recessed linear channel with infinity edge, suitable for plasterboard celings. The interior channel is finished as standard in Black RAL 9005 or White RAL 9010, custom RAL finishes are also available. The system houses a variety of downlighters and accessories. Complete with remote dimmable drivers located inside the linear channel and Cable ways for through wiring.