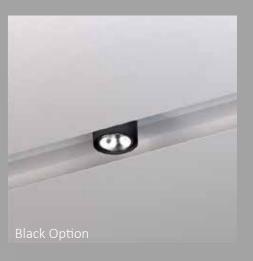

System Canal recessed linear channel with infinity edge, suitable for plasterboard celings. The interior channel is finished as standard in Black RAL 9005 or White RAL 9010, custom RAL finishes are also available. The system houses a variety of downlighters and accessories. Complete with remote dimmable drivers located inside the linear channel and Cable ways for through wiring.