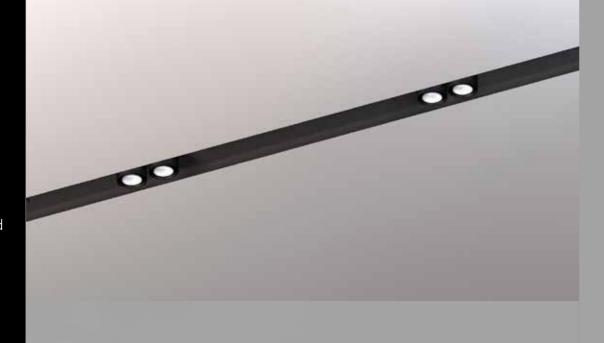

System Canal recessed linear channel with infinity edge, suitable for plasterboard celings. The interior channel is finished as standard in Black RAL 9005 or White RAL 9010, custom RAL finishes are also available. The system houses a variety of downlighters and accessories. Complete with remote dimmable drivers located inside the linear channel and Cable ways for through wiring.