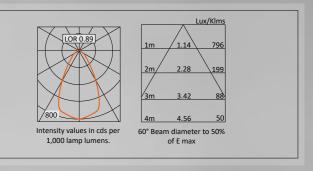

System Canal recessed linear channel with infinity edge, suitable for plasterboard celings. The interior channel is finished as standard in Black RAL 9005 or White RAL 9010, custom RAL finishes are also available. The system houses a variety of downlighters and accessories. Complete with remote dimmable drivers located inside the linear channel and Cable ways for through wiring.