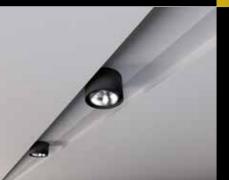

System Canal recessed linear channel with infinity edge, suitable for plasterboard celings. The interior channel is finished as standard in Black RAL 9005 or White RAL 9010, custom RAL finishes are also available. The system houses a variety of downlighters and accessories. Complete with remote dimmable drivers located inside the linear channel and Cable ways for through wiring.