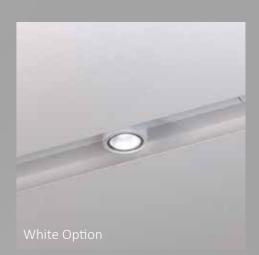

System Canal recessed linear channel with infinity edge, suitable for plasterboard celings. The interior channel is finished as standard in Black RAL 9005 or White RAL 9010, custom RAL finishes are also available. The system houses a variety of downlighters and accessories. Complete with remote dimmable drivers located inside the linear channel and Cable ways for through wiring.